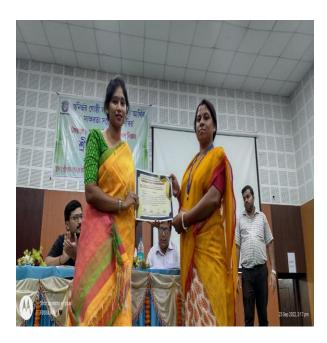

The Resource persons of the were mainly from the bank and Panchayet samiti. The Regional Manager of SBI also delivered his valuable speech on the second day of the workshop.

The delegates presented their feed backs on the very last day of the workshop. It was really encouraging that participants expressed their learning experience along with their desire to hold such workshops in the future. The workshop was ended with giving certificates to the delegates.