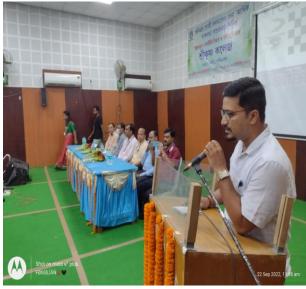

The Resource persons of the were mainly from the bank and Panchayet samiti. The Regional Manager of SBI also delivered his valuable speech on the second day of the workshop.

The delegates presented their feed backs on the very last day of the workshop. It was really encouraging that participants expressed their learning experience along with their desire to hold such workshops in the future. The workshop was ended with giving certificates to the delegates.