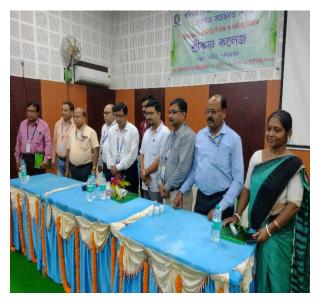

The program was inaugurated by the Savapati of the Hanskhali Panchayet Samiti in the presence of branch manager SBI Bagula Branch. The President of the Governing Body of the College and the principal had also addressed the session. Thirty one women SHG leaders attended for the three long day program.